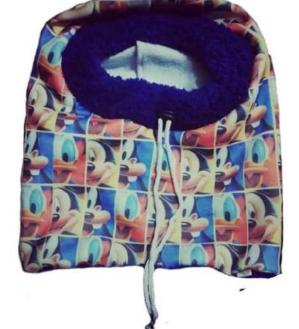

O T U U 9 PATRONES

El apoyo a tus creaciones

CODIGO 674

**GORRITO BEBE-INFANTIL** 

### INSTRUCCIONES

Genero: Policron estampado o similar — Polar Polar para las tiras de vista y basta Cordón de algodón

Comprar solo el Alto de la talla

TALLAS/SIZES

- Matrices para Maquinas Bordadoras. Encuentra PES, JEFF, XXX
- Patrones Impresos, adquiere tus compras online con despachos a todo Chile.
- Encuentra puntos de ventas mas cercanos. Servicios, Articulos y mas en un solo lugar.