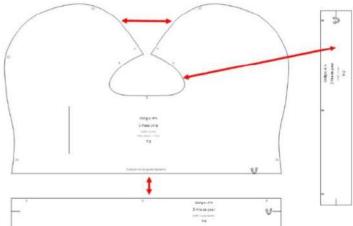

# CONFECCION

- 1.— Pieza única. 2 Cortes (1 con tela principal 1 con A.— Cerrar costuras tela de forro)

2.- Tira de Polar. 1 Corte

B.- Colocar tira de Polar

3.- Tira de polar optativa

-La tira de polar de la base del gorro es optativo colocarla